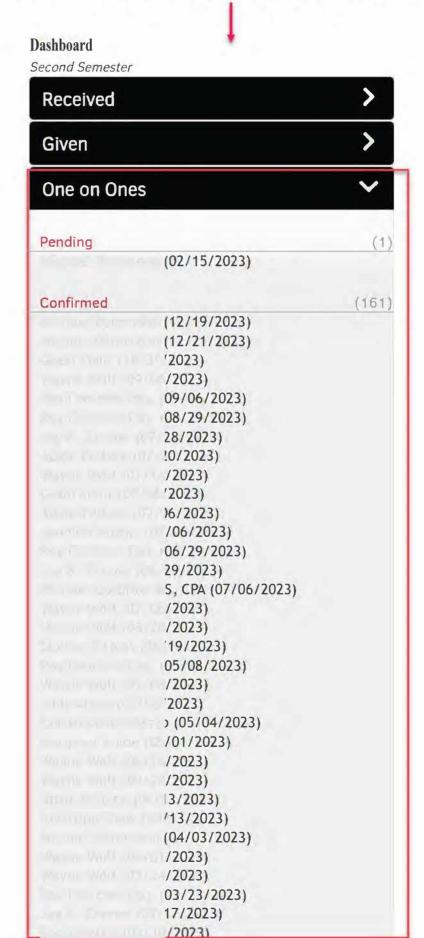

# Dashboard Second Semester Received Given One on Ones >

# Easy set up one on one form

To set up a one on one meeting, select a Member from the dropdown list, enter the date, time and if desired, the location and notes. Then click on the "Submit" button. To receive credit for the meeting, the recipient or the initiator of the meeting should open the "One on Ones" header on the right and then, under "Pending," click on the red link and select either "Meeting Held" or "Meeting Cancelled' at the top of the form.