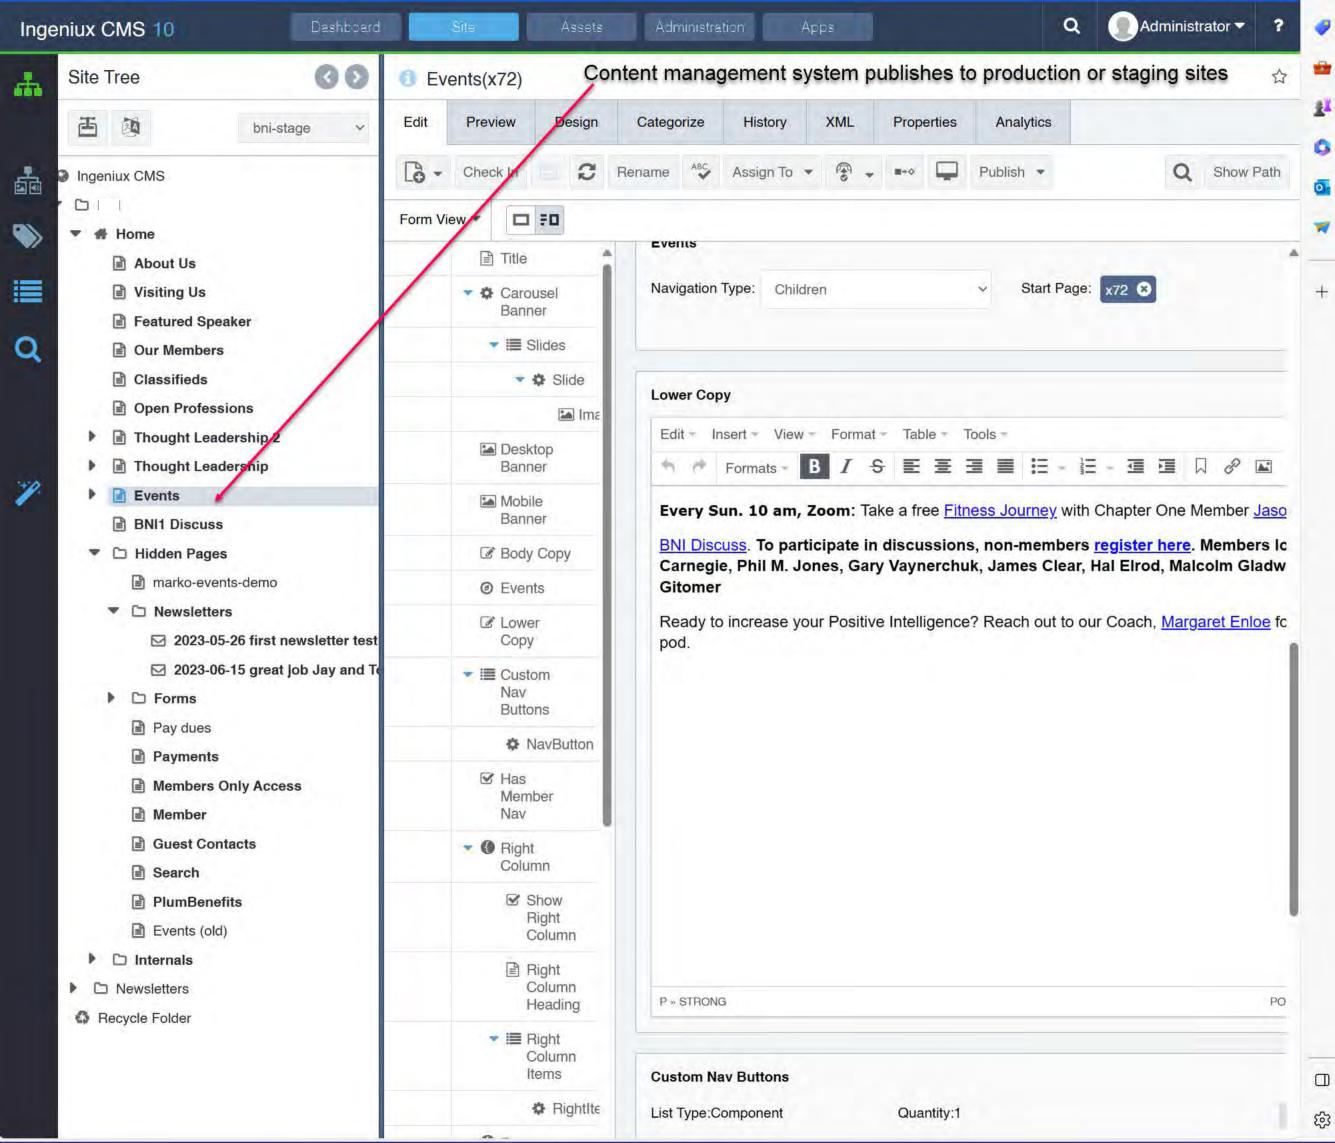

Donate to Steve's Camp to help under-served New York children receive a free Steve's Camp experience and mentoring. Questions? Terence Gerchberg, CEO

Join our Business Book Discussion: BNI1

Discuss. To participate in discussions, non-members can first register here. Members simply log in. Dale Carnegie, Phil M. Jones, Gary Vaynerchuk, James Clear,

Sun. 10 a.m.: 2023 your year to get fit? Take a free Virtual Fitness Journey with Chapter One Member Jason Rodriguez.

Your affiliation