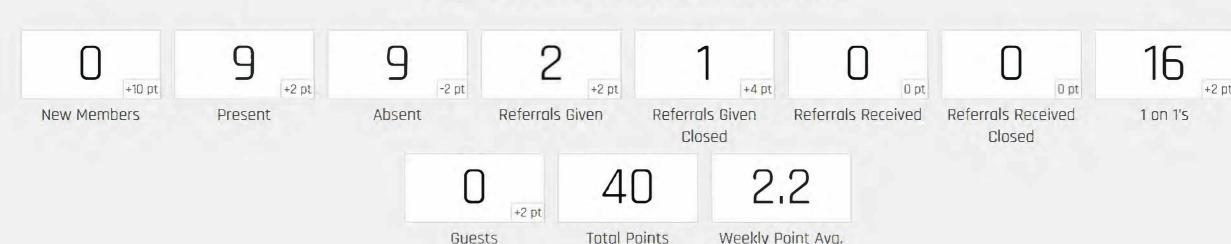

# Your Power Numbers (Second Semester)

# POWER NUMBERS

[Current Semester Numbers as of January 1st, 2024)

#### REFERRALS GIVEN

REFERRALS CLOSED

CLOSING RATE OF

**ONE-ON-ONES** 

GUESTS

RAFFLE